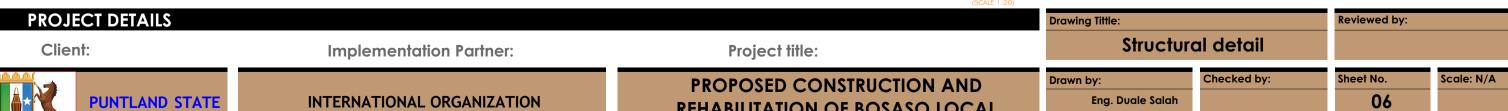

PROPOSED CONSTRUCTION AND REHABILITATION OF BOSASO LOCAL GOVERNMENT OFFICES

Drawing Tittle:

Elevated tank

Checked by:

Sheet No.

Eng. Duale Salah

Date: July, 2018

ARCHITECTURAL DRAWINGS

Clear the area and cartaway depris from the site. Construct new elevated water tank as per drawing

Hack and demolish the existing floor finishing and install none slip ceramic tiles to architects approval