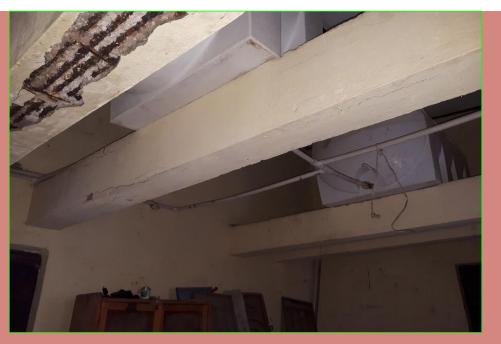

Replace the existing ceiling roof with new 4mm laminated ceiling board with 50X50cm ceiling joists c/c 60cm for all offices and passages

Hack&demolish to remove the existing beams in office 8 and carefully deprive the water tanks above the beams in to the new elavated tanks.

Hack&demolish to remove the existing beams in <u>office 8</u> and carefully deprive the water tanks above the beams in to the new elavated tanks.

Clear the area and cartaway depris from the site. Construct new offices building as per design specification