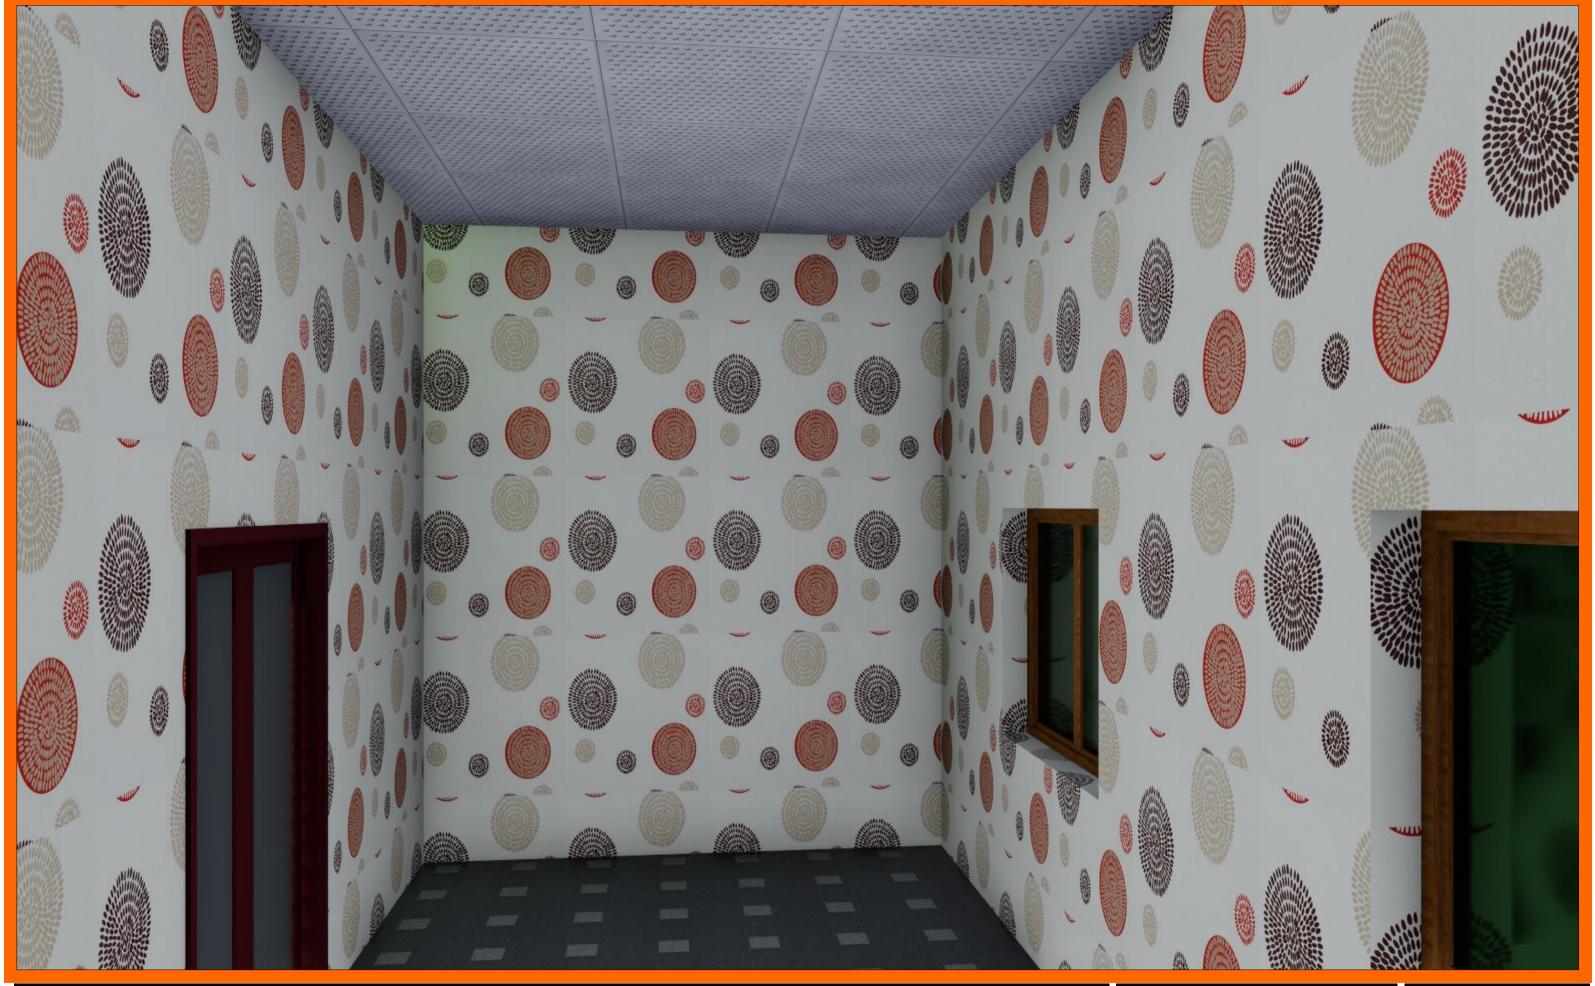

Scale: N/A

ARCHITECTURAL DRAWINGS

PUNTLAND STATE
-SOMALIA-

INTERNATIONAL ORGANIZATION FOR MIGRATION (IOM)

PROPOSED CONSTRUCTION AND REHABILITATION OF BOSASO LOCAL GOVERNMENT OFFICES

Client: Implementation Partner:

Project title:

Drawn by: Eng. Duale Salah Date: July, 2018

Reviewed by:

14

Checked by: Sheet No.

3D projection 04

Scale: N/A

PUNTLAND STATE
-SOMALIA-