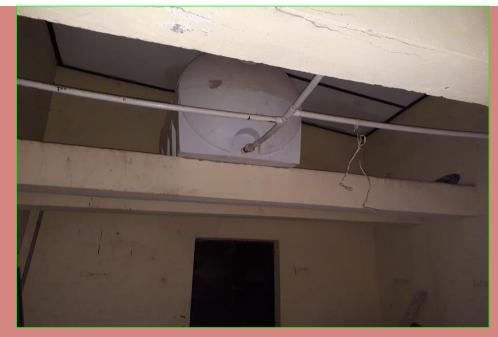

Replace the existing ceiling roof with new 4mm laminated ceiling board with 50X50cm ceiling joists c/c 60cm for all offices and passages

Hack&demolish to remove the existing beams in office 8 and carefully deprive the water tanks above the beams in to the new elavated tanks.

Hack&demolish to remove the existing beams in <u>office 8</u> and carefully deprive the water tanks above the beams in to the new elavated tanks.

Clear the area and cartaway depris from the site. Construct new offices building as per design specification