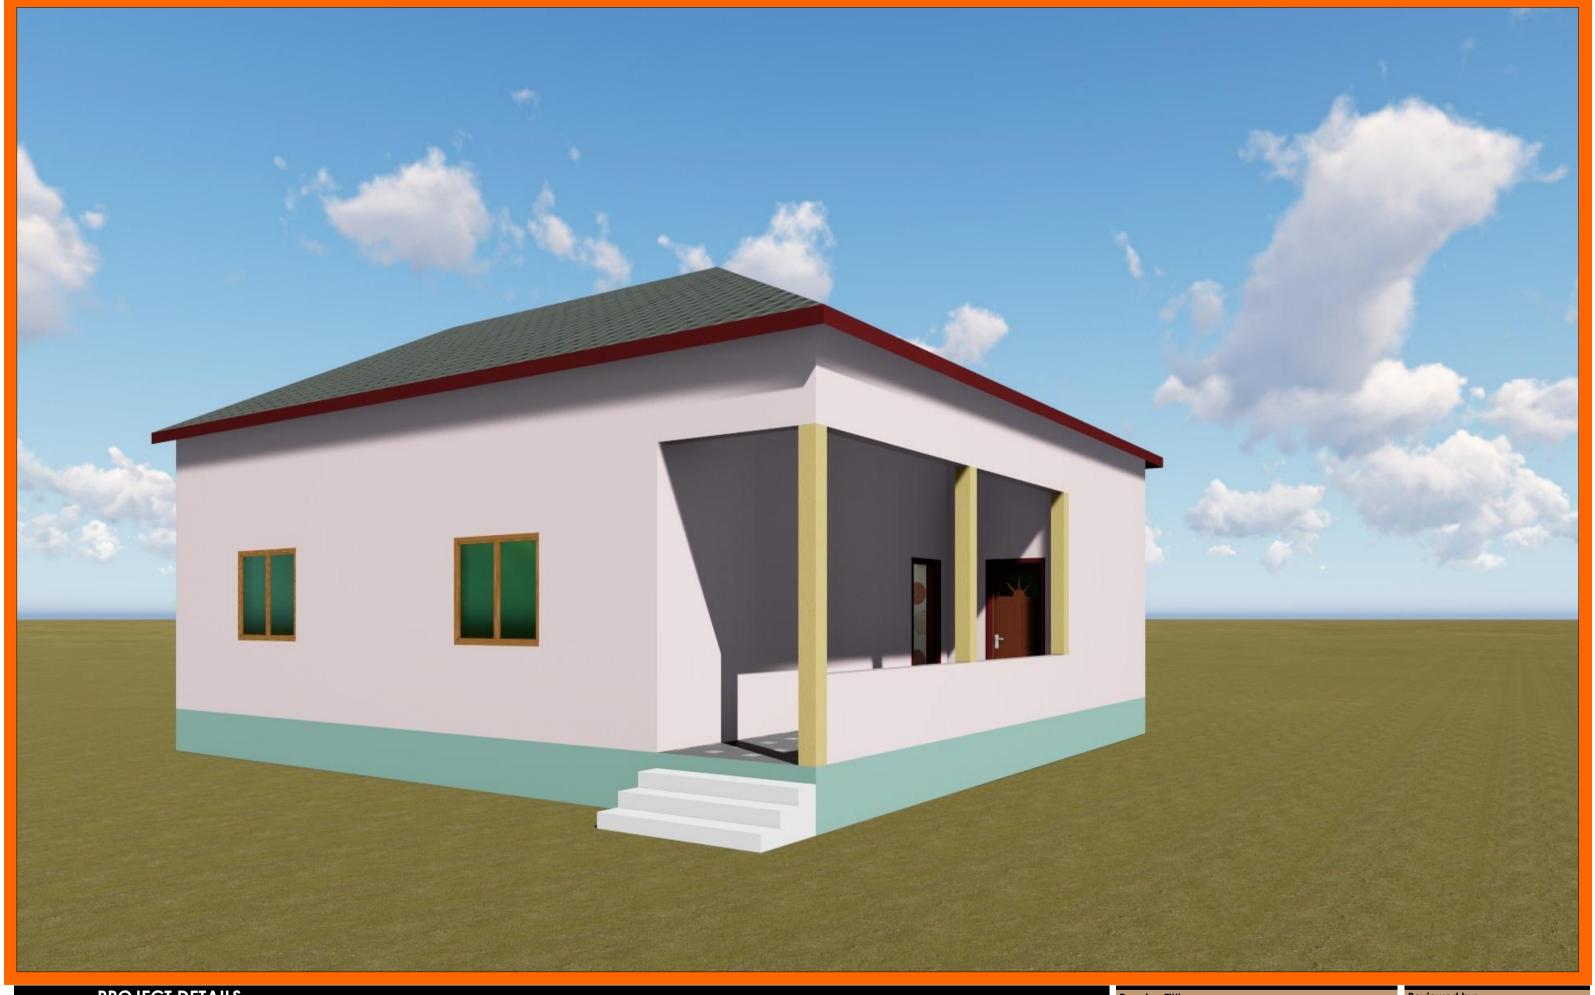

3D projection 01

Reviewed by:

11

Scale: N/A

PUNTLAND STATE
-SOMALIA-

INTERNATIONAL ORGANIZATION FOR MIGRATION (IOM)

Checked by: Sheet No. Drawn by: Eng. Duale Salah

ARCHITECTURAL DRAWINGS Date: July, 2018

Client: Implementation Partner: Project title:

PROPOSED CONSTRUCTION AND **REHABILITATION OF BOSASO LOCAL GOVERNMENT OFFICES** 

3D projection 02

Checked by:

Drawn by:

Reviewed by:

Scale: N/A

Sheet No.

PUNTLAND STATE
-SOMALIA-

FOR MIGRATION (IOM)

12 Eng. Duale Salah ARCHITECTURAL DRAWINGS Date: July, 2018

INTERNATIONAL ORGANIZATION

Client: Implementation Partner:

Project title:

Drawn by:
Eng. Duale Salah

Checked by:
Sheet No.
13