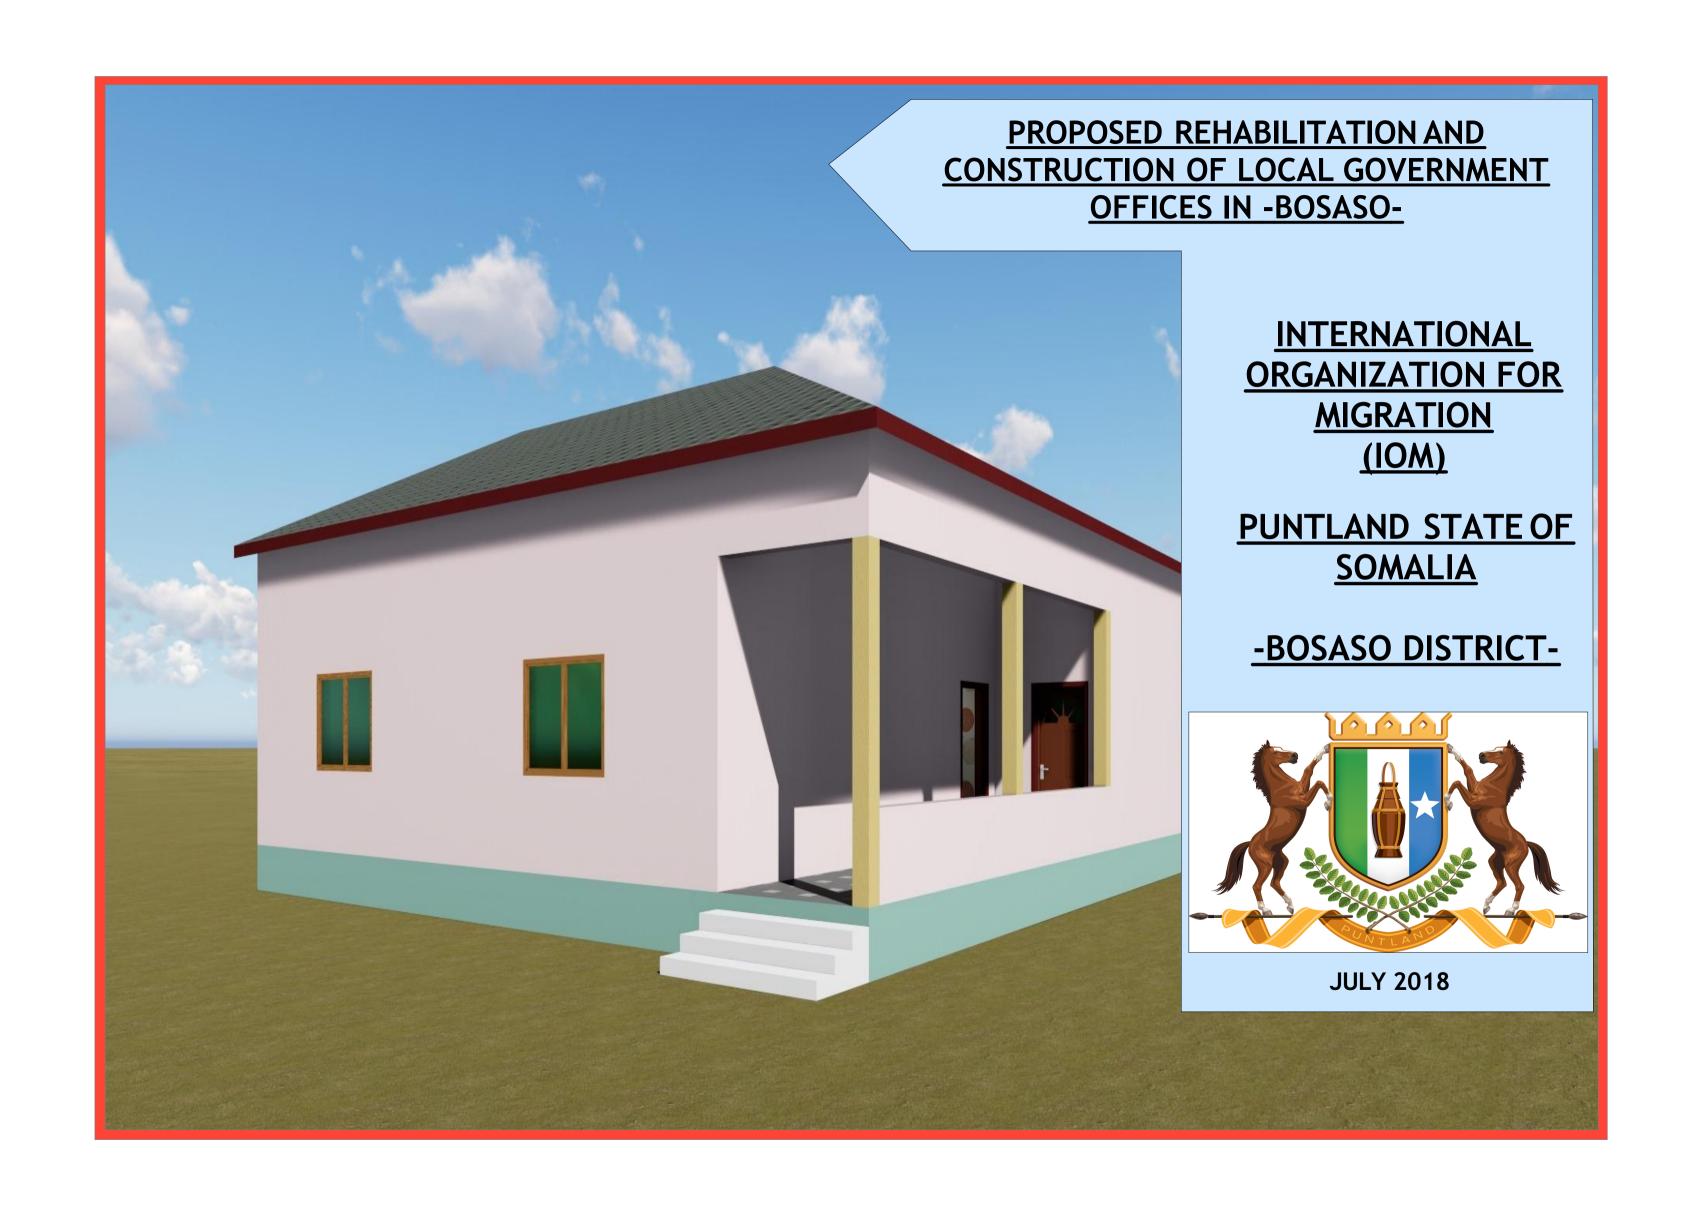

## PROPOSED REHABILITATION AND CONSTRUCTION OF LOCAL GOVERNMENT OFFICES IN -BOSASO-

**PROJECT DETAILS** 

PUNTLAND STATE

-SOMALIA-

Client: Implementation Partner:

INTERNATIONAL ORGANIZATION FOR MIGRATION (IOM)

Project title:

PROPOSED CONSTRUCTION AND REHABILITATION OF BOSASO LOCAL GOVERNMENT OFFICES

Drawing Tittle:

Prawn by:

Checked by:

Sheet No.

Scale: N/A

Eng. Duale Salah

Date: July, 2018

ARCHITECTURAL DRAWINGS