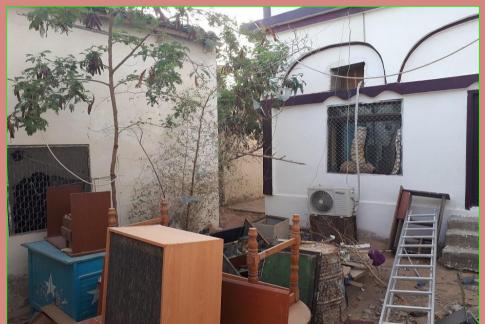

Clear the area and cartaway depris from the site. Construct new elevated water tank as per drawing

Hack and demolish the existing floor finishing and install none slip ceramic tiles to architects approval

PUNTLAND STATE
-SOMALIA-

INTERNATIONAL ORGANIZATION FOR MIGRATION (IOM)

Project title:

PROPOSED CONSTRUCTION AND REHABILITATION OF BOSASO LOCAL GOVERNMENT OFFICES

Existing site photos

Reviewed by:

Drawn by: