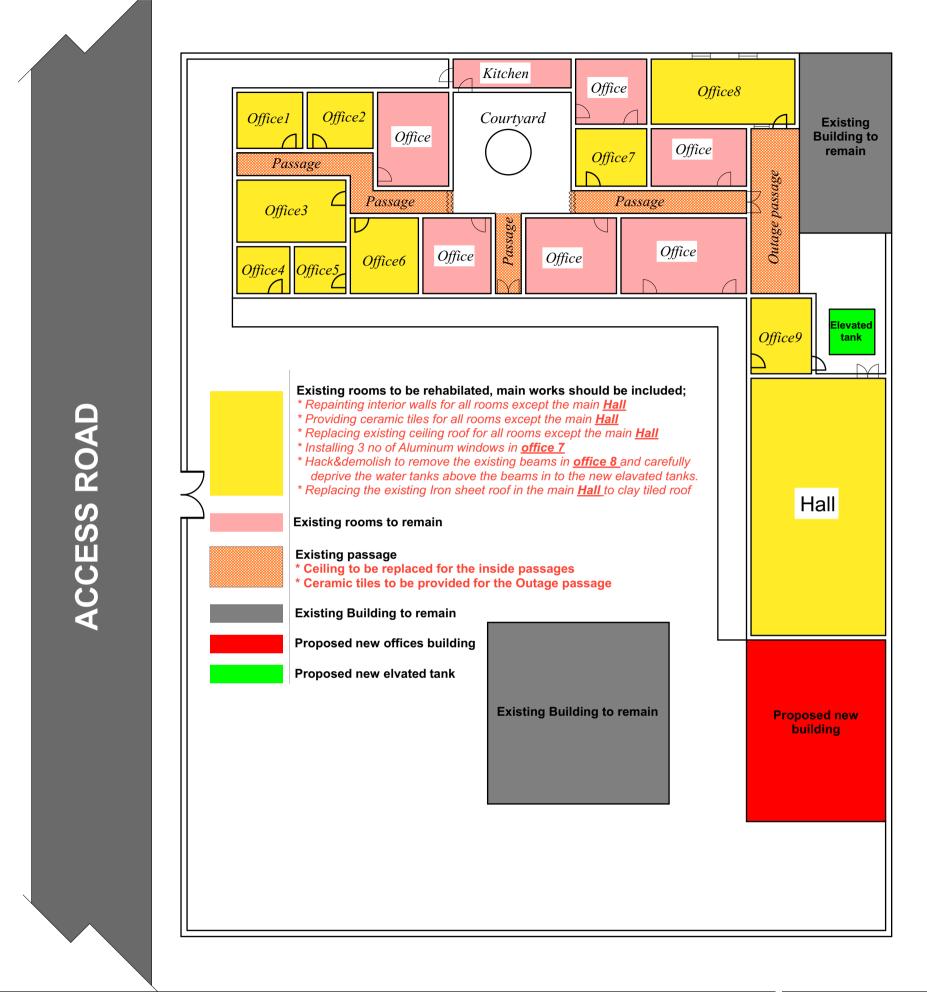

Replace the existing ceiling roof with new 4mm laminated ceiling board with 50X50cm ceiling joists c/c 60cm for all offices and passages

Hack&demolish to remove the existing beams in office 8 and carefully deprive the water tanks above the beams in to the new elavated tanks.

Clear the area and cartaway depris from the site. Construct new elevated water tank as per drawing

Hack and demolish the existing floor finishing and install none slip ceramic tiles to architects approval

PROJECT DETAILS

Client: **Implementation Partner:**  **Project title:** 

PROPOSED CONSTRUCTION AND **REHABILITATION OF BOSASO LOCAL GOVERNMENT OFFICES** 

Checked by: Eng. Duale Salah

08

Reviewed by:

Scale: N/A

FOR MIGRATION (IOM)

**ARCHITECTURAL DRAWINGS** Date: July, 2018

**Rehabilitation notes 01** 

**PUNTLAND STATE** 

INTERNATIONAL ORGANIZATION

Clean the walls with a sponge, water and mild detergent. Apply texured wallpaper paint to all internall walls, the style and shape of texture must be approved by Architect or engineer

Hack&demolish to remove the existing beams in <u>office 8</u> and carefully deprive the water tanks above the beams in to the new elavated tanks.

Clear the area and cartaway depris from the site. Construct new offices building as per design specification