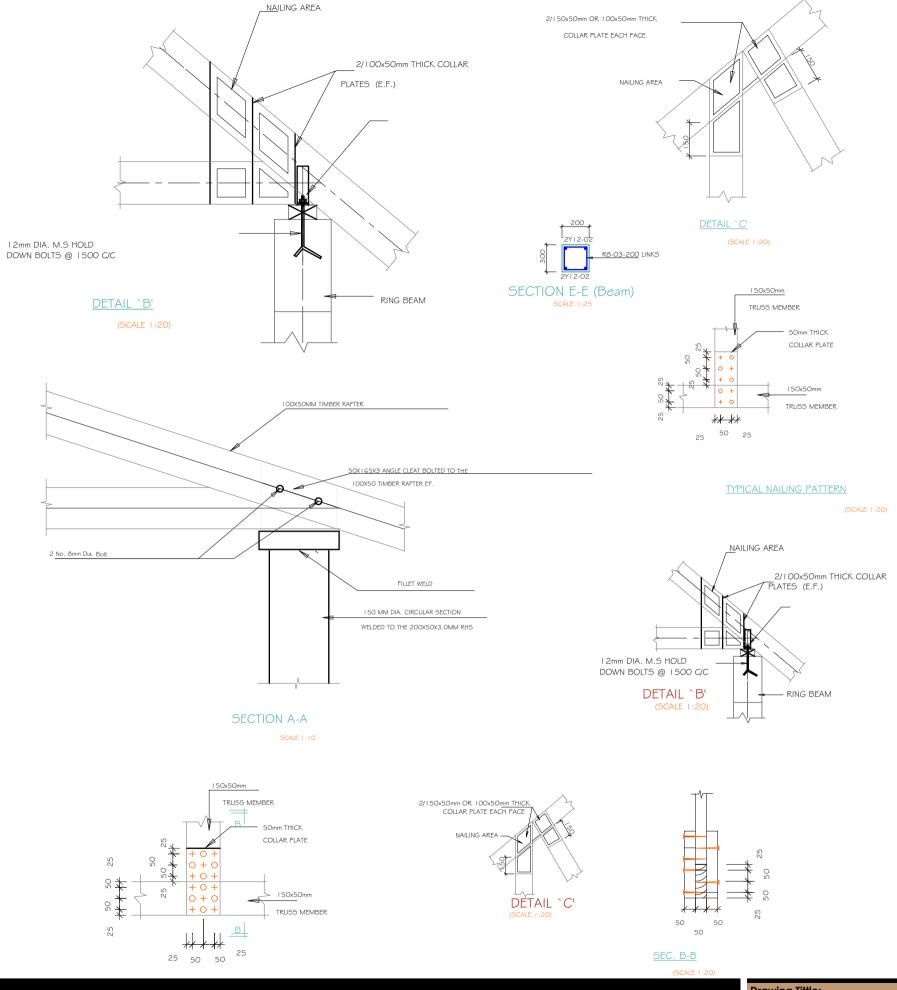

Project title:

PROPOSED CONSTRUCTION AND REHABILITATION OF BOSASO LOCAL GOVERNMENT OFFICES

Drawing Tittle:

Prawn by:

Checked by:

Sheet No.

Scale: N/A

Eng. Duale Salah