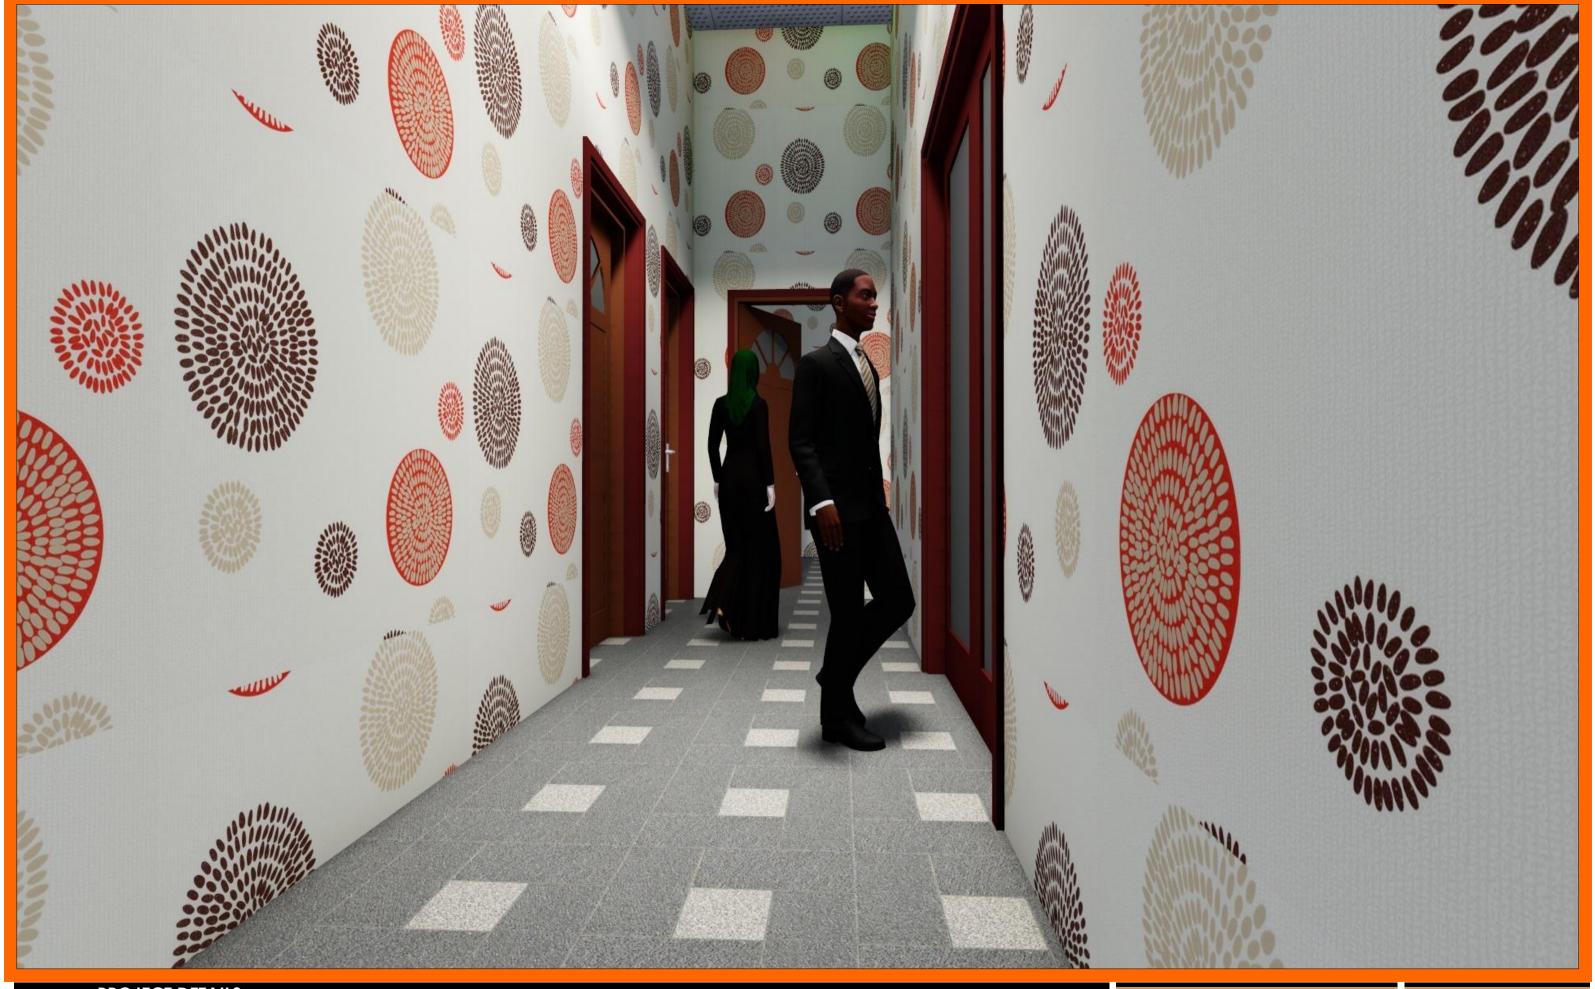

Project title:

Drawn by: Eng. Duale Salah Date: July, 2018

Reviewed by:

14

Checked by: Sheet No.

3D projection 04

Scale: N/A

PUNTLAND STATE
-SOMALIA-

INTERNATIONAL ORGANIZATION FOR MIGRATION (IOM)

PROPOSED CONSTRUCTION AND **REHABILITATION OF BOSASO LOCAL GOVERNMENT OFFICES** 

ARCHITECTURAL DRAWINGS