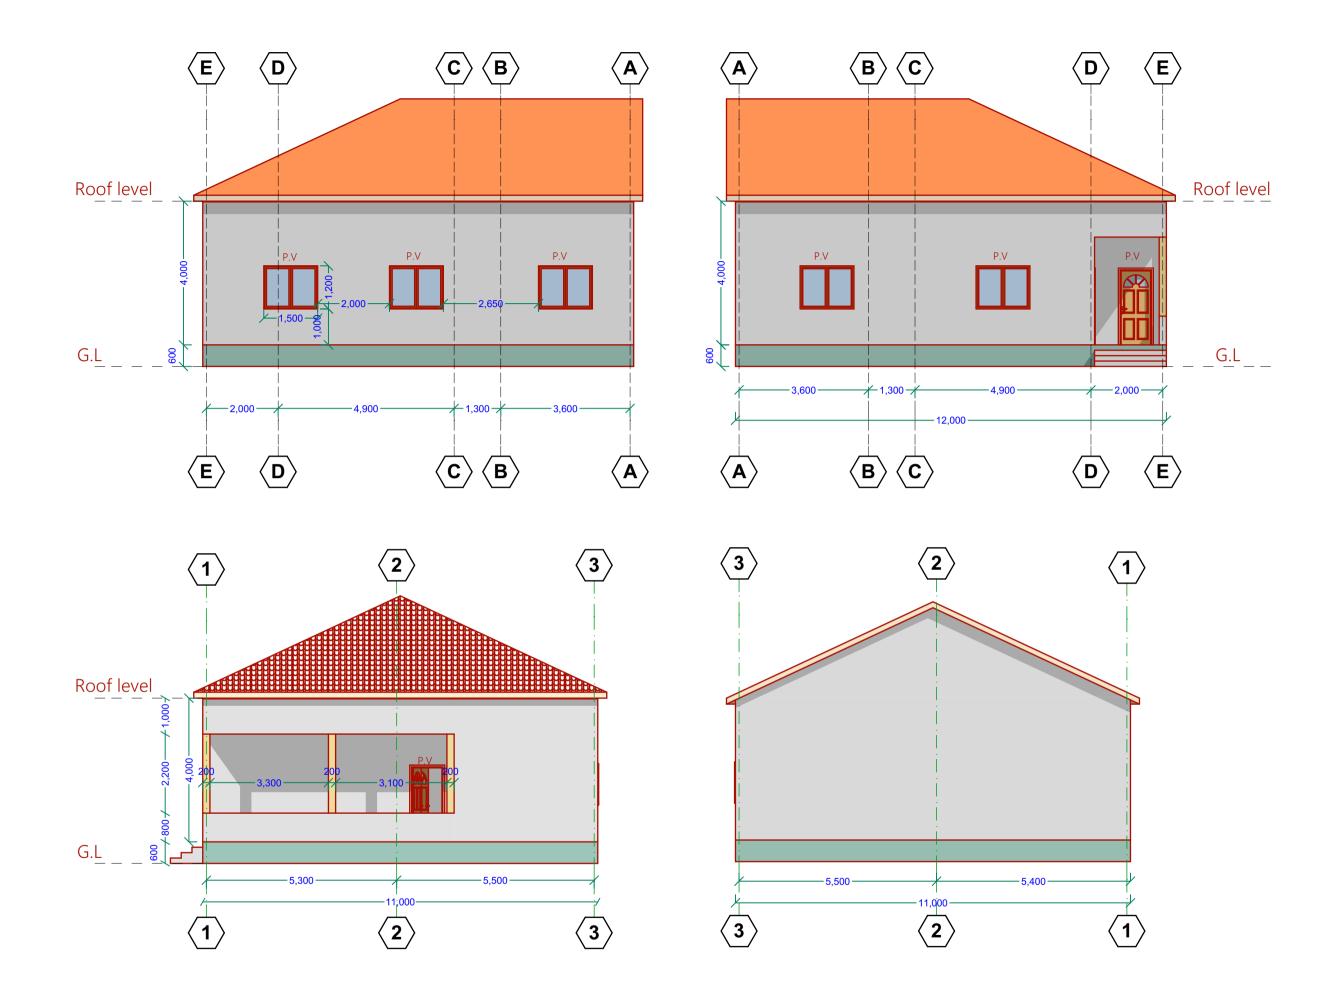

#### **Typical Floor Plan**

PUNTLAND STATE -SOMALIA-

FOR MIGRATION (IOM)

**REHABILITATION OF BOSASO LOCAL GOVERNMENT OFFICES** 

06 Eng. Duale Salah **ARCHITECTURAL DRAWINGS** Date: July, 2018

INTERNATIONAL ORGANIZATION FOR MIGRATION (IOM)