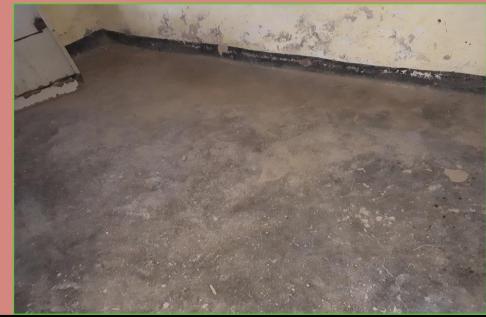

Clear the area and cartaway depris from the site. Construct new elevated water tank as per drawing

Hack and demolish the existing floor finishing and install none slip ceramic tiles to architects approval