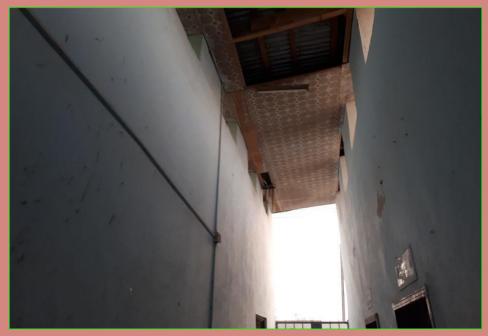

Replace the existing ceiling roof with new 4mm laminated ceiling board with 50X50cm ceiling joists c/c 60cm for all offices and passages

Hack&demolish to remove the existing beams in office 8 and carefully deprive the water tanks above the beams in to the new elavated tanks.

Clear the area and cartaway depris from the site. Construct new elevated water tank as per drawing

Hack and demolish the existing floor finishing and install none slip ceramic tiles to architects approval