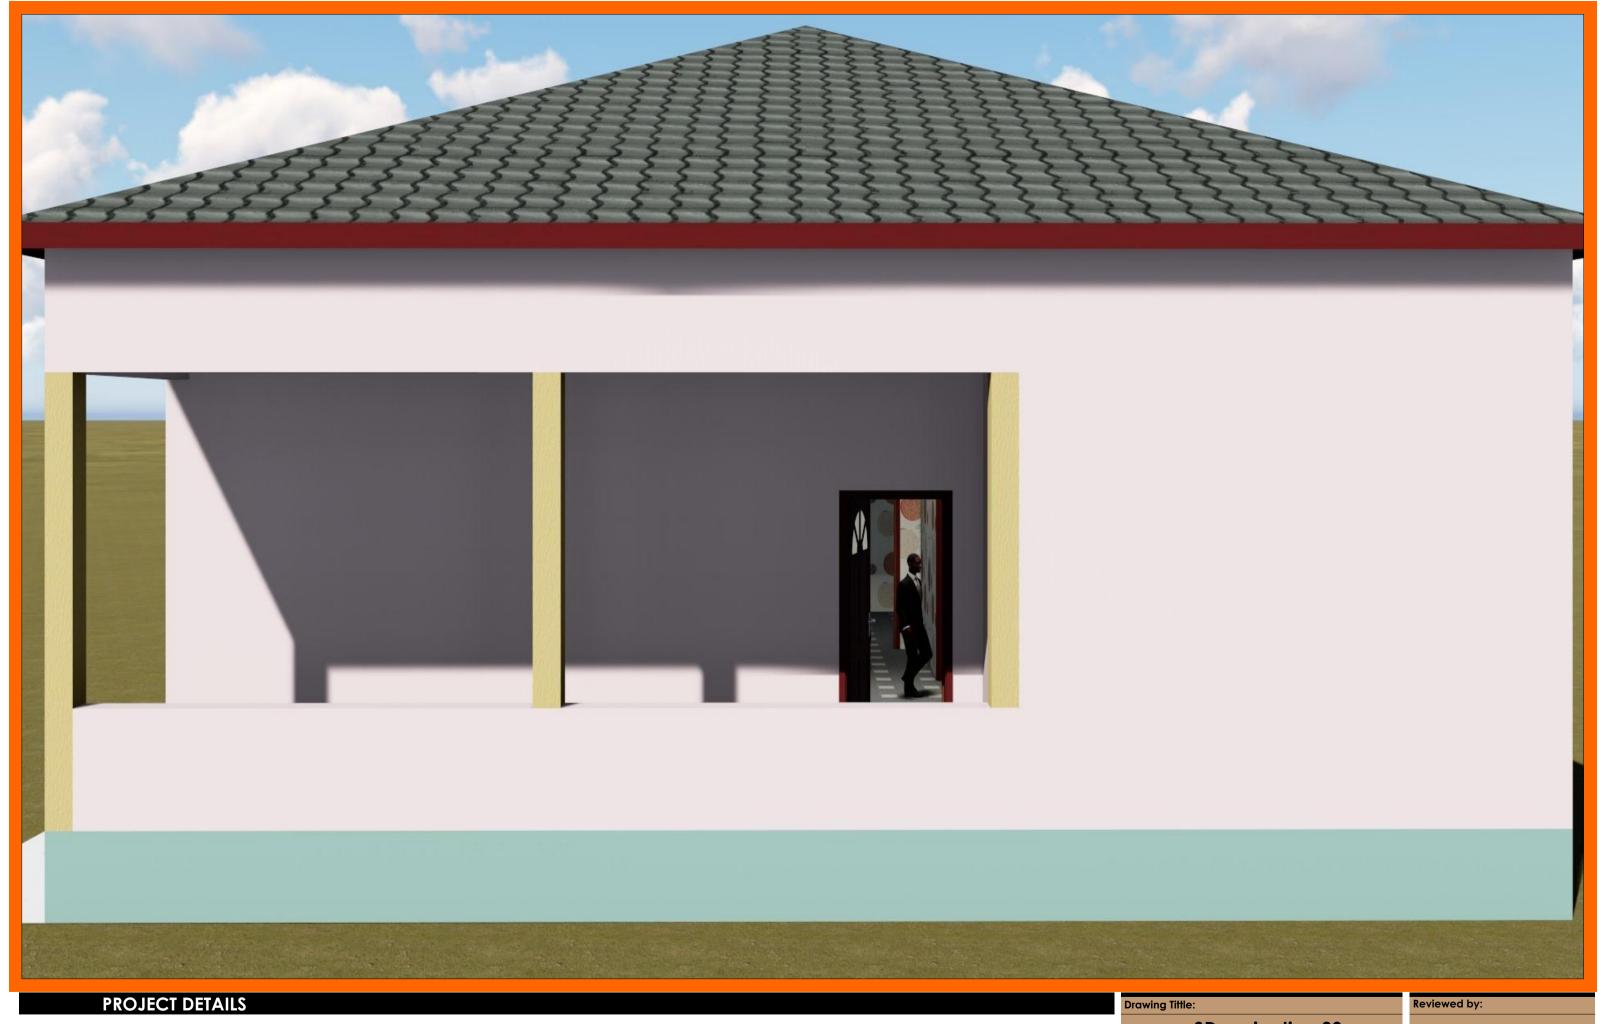

Client: Implementation Partner: Project title:

PROPOSED CONSTRUCTION AND **REHABILITATION OF BOSASO LOCAL GOVERNMENT OFFICES** 

3D projection 02

Checked by:

Drawn by:

Reviewed by:

Scale: N/A

Sheet No.

PUNTLAND STATE
-SOMALIA-

FOR MIGRATION (IOM)

12 Eng. Duale Salah ARCHITECTURAL DRAWINGS Date: July, 2018

INTERNATIONAL ORGANIZATION

Client: Implementation Partner:

Project title:

Drawn by:
Eng. Duale Salah

Checked by:
Sheet No.
13