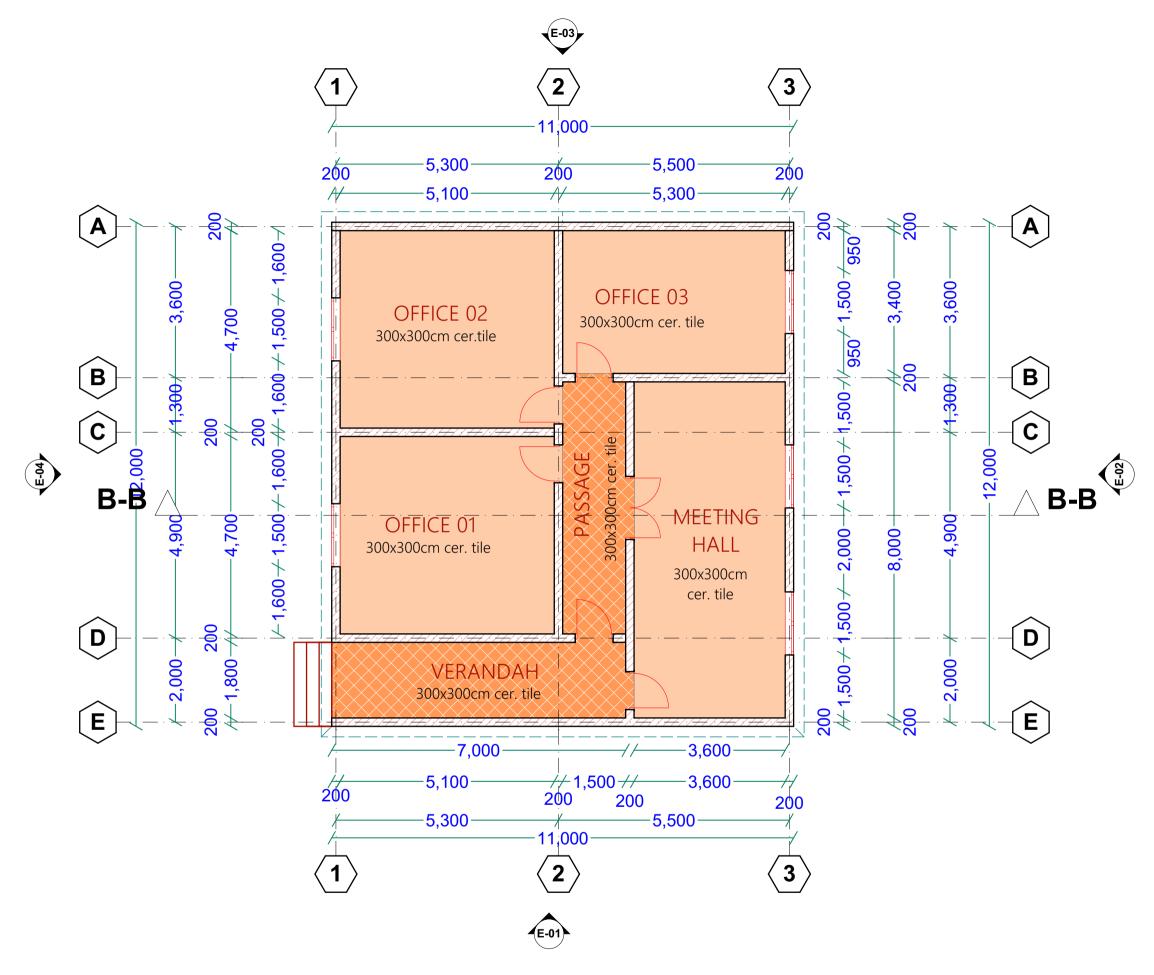

Project title:

PROPOSED CONSTRUCTION AND REHABILITATION OF BOSASO LOCAL GOVERNMENT OFFICES

Drawing Tittle:

Prawn by:

Checked by:

Sheet No.

Scale: N/A

Eng. Duale Salah

Date: July, 2018

ARCHITECTURAL DRAWINGS