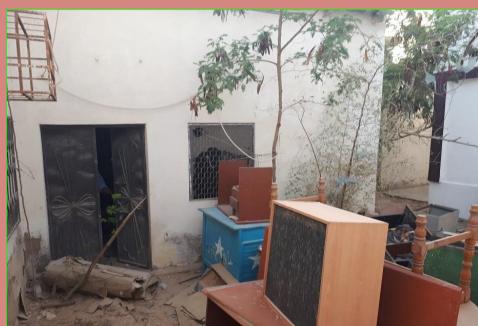

Clear the area and cartaway depris from the site. Construct new elevated water tank as per drawing

Hack and demolish the existing floor finishing and install none slip ceramic tiles to architects approval

PUNTLAND STATE
-SOMALIA-

INTERNATIONAL ORGANIZATION FOR MIGRATION (IOM)

Project title:

PROPOSED CONSTRUCTION AND REHABILITATION OF BOSASO LOCAL GOVERNMENT OFFICES

Existing site photos

Reviewed by:

Drawn by: